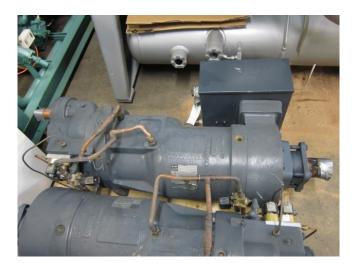

#### Used Trane CHHB085TNCON102A

Used Trane CHHB085TNCON102A freon compressor, complete with unloaded start, capacity control and solenoid valve. This unit had a cooling capacity of approximately 164,5 kW at 0C/+40C.