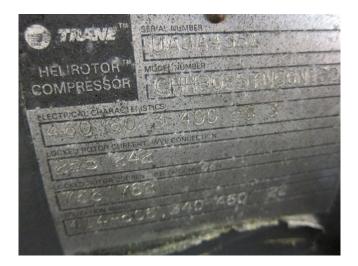

## Trane CHHB085TNCON102A

### **Specifications**

| Marka                       | Trane                                                                             |
|-----------------------------|-----------------------------------------------------------------------------------|
| Тур                         | CHHB085TNCON102A                                                                  |
| Czynnik chłodzący           | Freon                                                                             |
| kW at +10ºC/+40ºC           | 164,5 at 0C/+40C                                                                  |
| kW at -10ºC/+40ºC           | 98,7*                                                                             |
| Rozładunek                  | 1                                                                                 |
| Kontrolka wydajności        | 1                                                                                 |
| Zawór                       | 1                                                                                 |
|                             |                                                                                   |
| elektromagnetyczny          |                                                                                   |
| elektromagnetyczny<br>Uwagi | *Capacity calculation                                                             |
|                             | *Capacity calculation<br>based on Approx ratings                                  |
|                             |                                                                                   |
| Uwagi                       | based on Approx ratings                                                           |
| Uwagi                       | based on Approx ratings<br>R404a – R22 or other                                   |
| Uwagi  <br>Uwagi            | based on Approx ratings<br>R404a – R22 or other<br>freon types                    |
| Uwagi  <br>Uwagi            | based on Approx ratings<br>R404a - R22 or other<br>freon types<br>1330x640x480 mm |