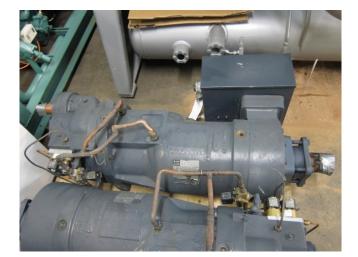

#### Used Trane CHHB085TNCON102A

Used Trane CHHB085TNCON102A freon compressor, complete with unloaded start, capacity control and solenoid valve. This unit had a cooling capacity of approximately 164,5 kW at 0C/+40C.